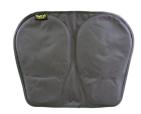

#### Fishing Chair Seat Pad Model# FSP0216

Fits mosts kayak chair frames and allows for any height or back tilt adjustments. Attached elastic safety cord slips around chair back uprights.