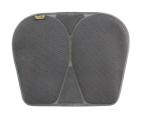

#### Paddling Cushion With Air-Flo Fabric Model# PAF1104

This classic cushion provides recreational and long distance paddlers with all-day comfort and features our Air-Flo breathable fabric top layer.

#### Waterproof Paddling Cushion With Nylon Fabric Model# P1104

Ideal for recreational and long distance paddlers.