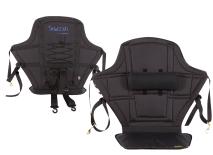

#### High Back Kayak Seat With Lumbar Model# HBLN1204

The High Back with Lumbar - perfect for recreational and long duration padders.

- 20" high padded back rest with adjustable side wings for support
- Adjustable lumbar support
- Bungee back pocket for gear storage

#### High Back Kayak Seat Model# HBN1204

The High Back Kayak Seat - for value conscious recreational paddlers.

 20" high padded back rest with adjustable side wings for support