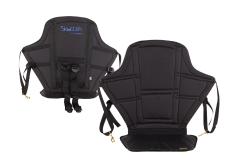

#### Comfort Back Kayak Seat With Lumbar Model# CBN1204

The Comfort Back Kayak Seat with Lumbar - for shorter sport or long duration paddlers.

- 13½" high padded back rest with adjustable side wings for support
- Adjustable lumbar support