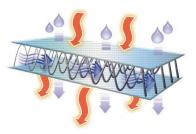

#### **Air-Flo Breathable Fabric**

Air-Flo breathable fabric has a unique threedimensional, internal structure that allows it to breathe and control