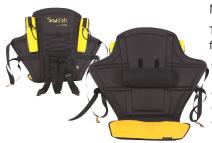

#### Big Catch Kayak Seat Model# BCN1204

The Big Catch - the ultimate in fishing comfort and convenience.

- 20" high padded back rest with adjustable side wings for support
- Adjustable lumbar support
- Bungee back pocket for gear storage
- 2 easy access rod holders with safety tie downs
- High Visibility yellow seat cushion and rod holders for visibility