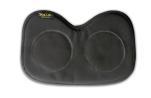

#### Fishing Chair Seat Pad Model# FSP0216

Fits mosts kayak chair frames and allows for any height or back tilt adjustments. Attached elastic safety cord slips around chair back uprights.