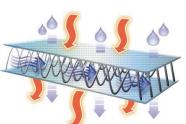

## Flexible Air Channel Hinge for Shape Accommodation & Cooling

#### **AIR-FLO Breathable Fabric**

This fabric has a unique three-dimensional, internal structure that allows it to breathe and control moisture. It's durable, lightweight and washable

I-Tek, Inc., 200 Sutton St., Ste 226, N. Andover, MA 01845 (978) 689-0500 • Fax: (978) 689-7771 • info@skwoosh.com