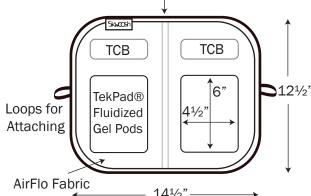

#### TRIGGER POINT THERAPY

The SKWOOSH™ Lumbar Cradle cushions uses a cutting edge Split Lumbar Design, TekPad Fluidized Gel and Air-Flo breathable fabric to provide users an innovative and therapeutic approach to correct spinal posture and lumbar support. Made up of two fluidized gel pods, the "gel comfort cradle" contours and cradle the back. Additional therapeutic support is provided by two rigid thoracic counter balance pads located above the gel pods for unparalleled support and comfort.

### **DIMENSIONS**

- Weight: 9 oz.
- Folded dimensions: 71/4"W x 121/2"L x 11/2"H