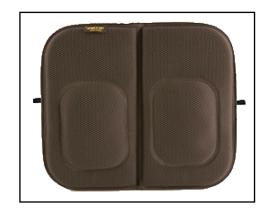

### FLUIDIZED GEL CUSHION

**MODEL # TH12LC** 

#### TRIGGER POINT THERAPY

The SKWOOSH™ Lumbar Cradle cushions uses a cutting edge Split Lumbar Design, TekPad Fluidized Gel and Air-Flo breathable fabric to provide users an innovative and therapeutic approach to correct spinal posture and lumbar support. Made up of two fluidized gel pods, the "gel comfort cradle" contours and cradle the back. Additional therapeutic support is provided by two rigid thoracic counter balance pads located above the gel pods for unparalleled support and comfort.