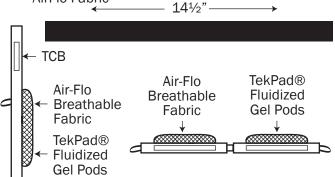

#### **AIR-FLO Breathable Fabric**

This fabric has a unique three-dimensional, internal structure that allows it to breathe and control moisture. It's durable, lightweight and washable

I-Tek, Inc., 200 Sutton St., Ste 226, N. Andover, MA 01845 (978) 689-0500 • Fax: (978) 689-7771 • info@skwoosh.com

## Flexible Air Channel Hinge for Shape Accommodation & Cooling