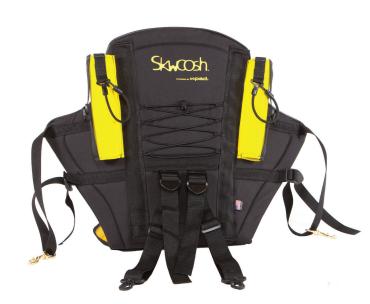

## HIGH BACK with LUMBAR

MODEL # BCN1204

The SKWOOSH™ BIG CATCH FISHING SEAT combines a genuine SKWOOSH™ waterproof Paddling gel cushion, a 20" high contoured back and an adjustable lumbar support for all day fishing comfort. It has an easy access bungee net to stow essential gear and 2 built-in rod holders with safety tie downs. The Big Catch is rigged for action and is the ultimate in fishing comfort and convenience.

SKWOOSH™ products are made in the USA and are guaranteed for performance and workmanship.

- Fluidized Gel Pad seat for comfort
- Waterproof Seat Cushion all waterproof materials and welded construction
- · Low Profile Designed for better stability and performance
- Lumbar Support adjustable lower back support
- Comfortable 20" padded back rest with adjustable side wings for support
- · Reinforced Back 2 fiberglass battens gives additional strength
- Attaching Points 4 adjustable attaching straps with corrosion resistant hardware
- Gear Storage Expandable, bungee pocket
- 2 easy access rod holders with safety tie downs
- Hi Vis yellow seat cushion and rod holders for visibility
- · Maintenance Free heavy duty durable fabrics
- MADE IN USA Guaranteed workmanship and performance

## **SPECIFICATIONS**

- Model# BCN1204
- · Weight: 4 lbs.
- Seat Dimension: 13"L x 16"W x 1"H
- · Seat Back Height: 20"H

I-Tek, Inc., 200 Sutton St., Ste 226, N. Andover, MA 01845 (978) 689-0500 • Fax: (978) 689-7771 • info@skwoosh.com