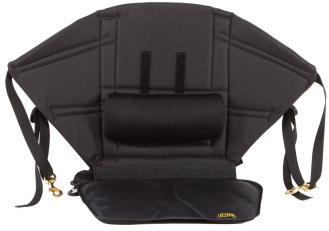

# WATERSPORTS

**COMFORT BACK** Kayak Seat with Lumbar MODEL # CBN1204

The SKWOOSH<sup>™</sup> COMFORT BACK with LUMBAR combines our Classic Paddling fluidized gel waterproof cushion and the best mid-sized seatback on the market. At 13½" high, the contoured back with adjustable lumbar supports comfortable all-day paddling. Engineered to provide comfort and convenience, the Comfort Back with Lumbar is designed for both kayak fishermen, and recreational or long duration paddlers.

### **FEATURES**

- Fluidized Gel Pad seat for comfort
- · Waterproof Seat Cushion all waterproof materials and welded construction
- · Low Profile Designed for better stability and performance
- Lumbar Support adjustable back rest with adjustable side wings for support
- Comfortable  $13\frac{1}{2}$ " tall, padded back rest with adjustable side wings for support
- Reinforced Back 2 fiberglass battens gives additional strength
- Attaching Points 4 adjustable attaching straps with corrosion resistant hardware
- Maintenance Free heavy duty durable fabrics
- MADE IN USA Guaranteed workmanship and performance

## SPECIFICATIONS

- Model# CBN1204
- Weight: 3 lbs.
- Seat Dimension: 13"L x 16"W x 1"H
- Seat Back Height: 131/2"H

I-Tek, Inc., 200 Sutton St., Ste 226, N. Andover, MA 01845 (978) 689-0500 • Fax: (978) 689-7771 • info@skwoosh.com