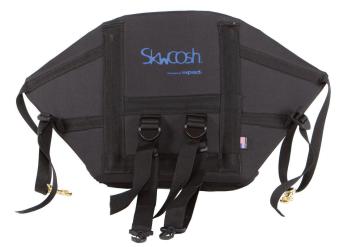

# WATERSPORTS

**COMFORT BACK** Kayak Seat with Lumbar MODEL # CBN1204

The SKWOOSH<sup>™</sup> COMFORT BACK with LUMBAR combines our Classic Paddling fluidized gel waterproof cushion and the best mid-sized seatback on the market. At 13½" high, the contoured back with adjustable lumbar supports comfortable all-day paddling. Engineered to provide comfort and convenience, the Comfort Back with Lumbar is designed for both kayak fishermen, and recreational or long duration paddlers.

### **FEATURES**

- Fluidized Gel Pad seat for comfort
- · Waterproof Seat Cushion all waterproof materials and welded construction
- · Low Profile Designed for better stability and performance
- Lumbar Support adjustable back rest with adjustable side wings for support
- Comfortable  $13\frac{1}{2}$ " tall, padded back rest with adjustable side wings for support
- Reinforced Back 2 fiberglass battens gives additional strength
- Attaching Points 4 adjustable attaching straps with corrosion resistant hardware
- Maintenance Free heavy duty durable fabrics
- MADE IN USA Guaranteed workmanship and performance

## SPECIFICATIONS

- Model# CBN1204
- Weight: 3 lbs.
- Seat Dimension: 13"L x 16"W x 1"H
- Seat Back Height: 131/2"H

I-Tek, Inc., 200 Sutton St., Ste 226, N. Andover, MA 01845 (978) 689-0500 • Fax: (978) 689-7771 • info@skwoosh.com