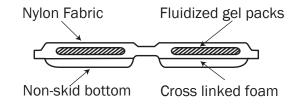

## FLUIDIZED GEL PAD

MODEL# FSP0216

- CUSHIONING Fluidized gel cradles the "sitz" bones
- COMFORTABLE Relieves tailbone pressure FISH longer
- LOW PROFILE Maintains center of gravity for better stability
- PORTABLE Lightweight, compact, folds for storage
- WATERPROOF Floats, never soggy and won't mold
- DURABLE Low friction cover, no rubbing and more comfort
- . HIGH VISIBILITY YELLOW Easy to spot on the water
- NO MAINTENANCE Washable and functions in all temperatures
- MADE IN USA Guaranteed workmanship and performance