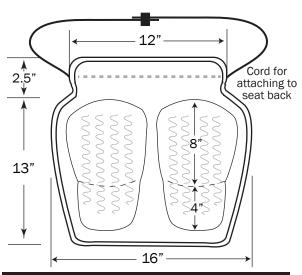

#### **DIMENSIONS**

- Weight: 13 oz.
- Seat Bottom Dimensions: 16"W x 13"L x 7/8"H
- Back Flap Dimensions: 12"W x 2.5"H
- · Color: High Visibility Yellow