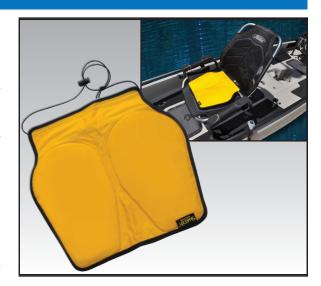

#### FISHING ENTHUSIASTS

Upgrade your seating by adding pressure relieving comfort, tailbone relief and universal fit to your kayak fishing chair. This gel pad fits most frames and allows for any height or back tilt adjustments. This fishing chair pad comes with an attached elastic safety cord that slips around the back uprights, so it remains in your boat whether you're standing to reel in that big catch or spotting fish. The pad installs quickly and easily, no tools required, and can be left on the frame if the seat is folded.

**HOW TO INSTALL:** Your new pad comes with an elastic cord and a plastic barrel adjusting clip. Simply run the elastic cord around the base of the seat back, insert both ends of the cord into the barrel clip and pull both ends to tighten. Cut excess safety cord so that at least  $1\frac{1}{2}$ " extends beyond the clip and melt the cord ends with a flame. Be careful not to damage the gel pad or your seat.