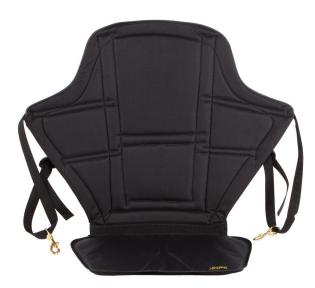

## **HIGH BACK**

Kayak Seat MODEL # HBN1204

The SKWOOSH™ HIGH BACK combines our Classic Paddling fluidized gel waterproof cushion with a 20" high contoured back. 4-way attaching straps add additional support for comfortable all-day paddling. Engineered to provide comfort and convenience, the High Back is perfect for the cost conscious kayak fisherman, and recreational and long duration paddlers.

## **FEATURES**

- Fluidized Gel Pad seat for comfort
- Waterproof Seat Cushion all waterproof materials and welded construction
- Low Profile Designed for better stability and performance
- Comfortable 20" padded back rest with adjustable side wings for support
- · Reinforced Back 2 fiberglass battens gives additional strength
- Attaching Points 4 adjustable attaching straps with corrosion resistant hardware
- Maintenance Free heavy duty durable fabrics
- MADE IN USA Guaranteed workmanship and performance

## **SPECIFICATIONS**

- Model# HBN1204
- · Weight: 3 lbs.
- Seat Dimension: 13"L x 16"W x 1"H
- · Seat Back Height: 20"H

I-Tek, Inc., 200 Sutton St., Ste 226, N. Andover, MA 01845 (978) 689-0500 • Fax: (978) 689-7771 • info@skwoosh.com