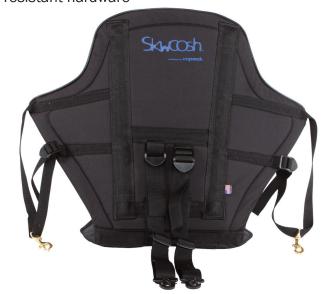

## **HIGH BACK**

Kayak Seat MODEL # HBN1204

The SKWOOSH™ HIGH BACK combines our Classic Paddling fluidized gel waterproof cushion with a 20" high contoured back. 4-way attaching straps add additional support for comfortable all-day paddling. Engineered to provide comfort and convenience, the High Back is perfect for the cost conscious kayak fisherman, and recreational and long duration paddlers.

## **FEATURES**

- Fluidized Gel Pad seat for comfort
- Waterproof Seat Cushion all waterproof materials and welded construction
- Low Profile Designed for better stability and performance
- Comfortable 20" padded back rest with adjustable side wings for support
- · Reinforced Back 2 fiberglass battens gives additional strength
- Attaching Points 4 adjustable attaching straps with corrosion resistant hardware
- Maintenance Free heavy duty durable fabrics
- MADE IN USA Guaranteed workmanship and performance

## **SPECIFICATIONS**

- Model# HBN1204
- · Weight: 3 lbs.
- Seat Dimension: 13"L x 16"W x 1"H
- · Seat Back Height: 20"H

I-Tek, Inc., 200 Sutton St., Ste 226, N. Andover, MA 01845 (978) 689-0500 • Fax: (978) 689-7771 • info@skwoosh.com