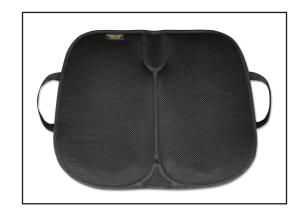

## FLUIDIZED GEL CUSHION

MODEL # DC0114

#### WITH AIR-FLO BREATHABLE FABRIC

SKWOOSH<sup>TM</sup> patented fluidized gel provides medically proven pressure relief in a lightweight comfort cushion. The Driver Comfort gel cushion is designed to relieve pressure for anyone who spends significant time in their vehicle. It helps maintain circulation, reduce lower back discomfort and ease pressure on the Coccyx. The 1" height does not interfere with factory designed seat ergonomics, seat height, pedal distance or leg angle. Driver comfort is enhanced by SKWOOSH's "Driver's Angle Design" built so the front of the cushion flares out to match the natural leg position while driving. Four independent gel packs, located under the "sitz" bones and the upper thighs, provide pressure relief and aid circulation. The gel packs also help position the knees just outside the hip line to facilitate leg movement while driving. A slight forward tilt helps relieve spinal pressure and the integrated Coccyx-Ease design helps to relieve spinal pressure.

It is waterproof, washable, has Air-Flo breathable comfort top fabric, carry-handles and folds for convenience. The unique folding design allows the DRIVER COMFORT to fit all styles of auto and truck seats. The non-skid bottom keeps it in place. There are no bulky covers, heavy hard gels, pumps or inflation levels to worry about.