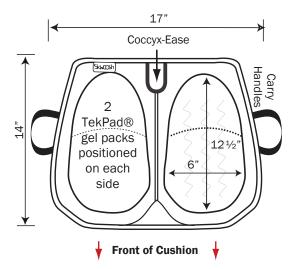

#### WITH AIR-FLO BREATHABLE FABRIC

SKWOOSH<sup>TM</sup> patented fluidized gel provides medically proven pressure relief in a lightweight comfort cushion. The Driver Comfort gel cushion is designed to relieve pressure for anyone who spends significant time in their vehicle. It helps maintain circulation, reduce lower back discomfort and ease pressure on the Coccyx. The 1" height does not interfere with factory designed seat ergonomics, seat height, pedal distance or leg angle. Driver comfort is enhanced by SKWOOSH's "Driver's Angle Design" built so the front of the cushion flares out to match the natural leg position while driving. Four independent gel packs, located under the "sitz" bones and the upper thighs, provide pressure relief and aid circulation. The gel packs also help position the knees just outside the hip line to facilitate leg movement while driving. A slight forward tilt helps relieve spinal pressure and the integrated Coccyx-Ease design helps to relieve spinal pressure.

#### **DIMENSIONS**

• Weight: 13 oz.

• Open dimensions: 17"W x 14"L x 1"H

Folded dimensions: 8½"W x 14"L x 2¼"H