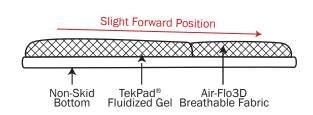

#### WITH AIR-FLO BREATHABLE FABRIC

SKWOOSH<sup>TM</sup> patented fluidized gel provides medically proven pressure relief in a lightweight comfort cushion. The Driver Comfort gel cushion is designed to relieve pressure for anyone who spends significant time in their vehicle. It helps maintain circulation, reduce lower back discomfort and ease pressure on the Coccyx. The 1" height does not interfere with factory designed seat ergonomics, seat height, pedal distance or leg angle. Driver comfort is enhanced by SKWOOSH's "Driver's Angle Design" built so the front of the cushion flares out to match the natural leg position while driving. Four independent gel packs, located under the "sitz" bones and the upper thighs, provide pressure relief and aid circulation. The gel packs also help position the knees just outside the hip line to facilitate leg movement while driving. A slight forward tilt helps relieve spinal pressure and the integrated Coccyx-Ease design helps to relieve spinal pressure.

It is waterproof, washable, has Air-Flo breathable comfort top fabric, carry-handles and folds for convenience. The unique folding design allows the DRIVER COMFORT to fit all styles of auto and truck seats. The non-skid bottom keeps it in place. There are no bulky covers, heavy hard gels, pumps or inflation levels to worry about.

#### AIR-FLO breathable fabric

This fabric has a unique three-dimensional, internal structure that allows it to breathe and control moisture. It's durable, lightweight and washable.

I-Tek, Inc., 200 Sutton St. Suite 226, N. Andover, MA 01845 (978) 689-0500 • Fax: (978) 689-7771 • info@skwoosh.com