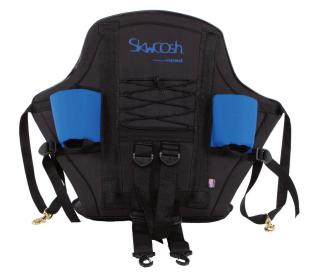

## HIGH BACK with LUMBAR

MODEL # EXPN1204

The SKWOOSH™ EXPEDITION HIGH BACK with LUMBAR combines our Classic Paddling fluidized gel waterproof cushion and the best seatback on the market. At 20" high, the contoured back with adjustable lumbar supports comfortable all-day paddling. It has an easy access bungee net to stow essential gear and 2 built-in insulated water bottle holders. Engineered to provide the ultimate in comfort and convenience, the Expedition High Back is designed for the recreational and long duration paddlers.

#### **FEATURES**

- · Fluidized Gel Pad seat for comfort
- · Waterproof Seat Cushion all waterproof materials and welded construction
- · Low Profile Designed for better stability and performance
- Lumbar Support adjustable lower back support
- Comfortable 20" padded back rest with adjustable side wings for support
- · Reinforced Back 2 fiberglass battens gives additional strength
- Attaching Points 4 adjustable attaching straps with corrosion resistant hardware
- Gear Storage Expandable, bungee pocket
- 2 built-in water bottle holders (bottles not included)
- Maintenance Free heavy duty durable fabrics
- MADE IN USA Guaranteed workmanship and performance

#### **SPECIFICATIONS**

- Model# EXPN1204
- · Weight: 3 lbs.
- Seat Dimension: 13"L x 16"W x 1"H
- · Seat Back Height: 20"H

I-Tek, Inc., 200 Sutton St., Ste 226, N. Andover, MA 01845 (978) 689-0500 • Fax: (978) 689-7771 • info@skwoosh.com