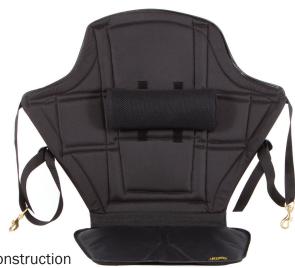

## HIGH BACK with LUMBAR

MODEL # EXPN1204

The SKWOOSH™ EXPEDITION HIGH BACK with LUMBAR combines our Classic Paddling fluidized gel waterproof cushion and the best seatback on the market. At 20" high, the contoured back with adjustable lumbar supports comfortable all-day paddling. It has an easy access bungee net to stow essential gear and 2 built-in insulated water bottle holders. Engineered to provide the ultimate in comfort and convenience, the Expedition High Back is designed for the recreational and long duration paddlers.

#### **FEATURES**

- · Fluidized Gel Pad seat for comfort
- · Waterproof Seat Cushion all waterproof materials and welded construction
- · Low Profile Designed for better stability and performance
- Lumbar Support adjustable lower back support
- Comfortable 20" padded back rest with adjustable side wings for support
- · Reinforced Back 2 fiberglass battens gives additional strength
- Attaching Points 4 adjustable attaching straps with corrosion resistant hardware
- Gear Storage Expandable, bungee pocket
- 2 built-in water bottle holders (bottles not included)
- Maintenance Free heavy duty durable fabrics
- MADE IN USA Guaranteed workmanship and performance

#### **SPECIFICATIONS**

- Model# EXPN1204
- · Weight: 3 lbs.
- Seat Dimension: 13"L x 16"W x 1"H
- · Seat Back Height: 20"H

I-Tek, Inc., 200 Sutton St., Ste 226, N. Andover, MA 01845 (978) 689-0500 • Fax: (978) 689-7771 • info@skwoosh.com