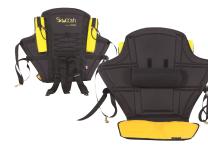

### Expedition Kayak Seat Model# EXPN1204

The Expedition - guaranteed comfort for long duration paddlers.

- 20" high padded back rest with adjustable side wings for support
- Adjustable lumbar support
- Bungee back pocket for gear storage
- 2 insulated water bottle holders (bottles not included)

### High Back Kayak Seat With Lumbar Model# HBLN1204

The High Back with Lumbar - perfect for recreational and long duration padders.

- 20" high padded back rest with adjustable side wings for support
- Adjustable side wings for support
  Adjustable lumbar support
- Bungee back pocket for gear storage

### High Back Kayak Seat Model# HBN1204

The High Back Kayak Seat - for value conscious recreational paddlers.

• 20" high padded back rest with adjustable side wings for support

### Comfort Back Kayak Seat

With Lumbar Model# CBN1204

The Comfort Back Kayak Seat with Lumbar - for shorter sport or long duration paddlers.

- 13<sup>1</sup>/<sub>2</sub>" high padded back rest with adjustable side wings for support
- Adjustable lumbar support

### ALL SKWOOSH Kayak Seat Backs feature the following:

- Genuine SKWOOSH Fluidized Gel Cushion for comfort
- Waterproof seat cushion with all-welded construction
- Low profile seat for better stability
- Reinforced back with 2 fiberglass battens for additional strength
- 4 adjustable straps with corrosion resistant hardware
- Heavy duty fabrics that are maintenance free and durable
- MADE in USA for guaranteed workmanship and performance