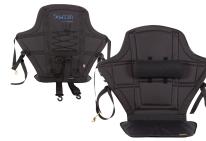

### Expedition Kayak Seat Model# EXPN1204

The Expedition - guaranteed comfort for long duration paddlers.

- 20" high padded back rest with adjustable side wings for support
- Adjustable lumbar support
- Bungee back pocket for gear storage
- 2 insulated water bottle holders (bottles not included)

### ALL SKWOOSH Kayak Seat Backs feature the following:

- Genuine SKWOOSH Fluidized Gel Cushion for comfort
- Waterproof seat cushion with all-welded construction
- Low profile seat for better stability
- Reinforced back with 2 fiberglass battens for additional strength
- 4 adjustable straps with corrosion resistant hardware
- Heavy duty fabrics that are maintenance free and durable
- MADE in USA for guaranteed workmanship and performance