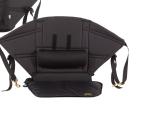

### Comfort Back Kayak Seat

With Lumbar Model# CBN1204

The Comfort Back Kayak Seat with Lumbar - for shorter sport or long duration paddlers.

- 13<sup>1</sup>/<sub>2</sub>" high padded back rest with adjustable side wings for support
- Adjustable lumbar support

### ALL SKWOOSH Kayak Seat Backs feature the following:

- Genuine SKWOOSH Fluidized Gel Cushion for comfort
- Waterproof seat cushion with all-welded construction
- Low profile seat for better stability
- Reinforced back with 2 fiberglass battens for additional strength
- 4 adjustable straps with corrosion resistant hardware
- Heavy duty fabrics that are maintenance free and durable
- MADE in USA for guaranteed workmanship and performance