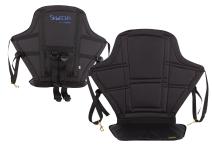

### High Back Kayak Seat With Lumbar Model# HBLN1204

The High Back with Lumbar - perfect for recreational and long duration padders.

- 20" high padded back rest with adjustable side wings for support
- Adjustable side wings for support
  Adjustable lumbar support
- Bungee back pocket for gear storage

### ALL SKWOOSH Kayak Seat Backs feature the following:

- Genuine SKWOOSH Fluidized Gel Cushion for comfort
- Waterproof seat cushion with all-welded construction
- Low profile seat for better stability
- Reinforced back with 2 fiberglass battens for additional strength
- 4 adjustable straps with corrosion resistant hardware
- Heavy duty fabrics that are maintenance free and durable
- MADE in USA for guaranteed workmanship and performance